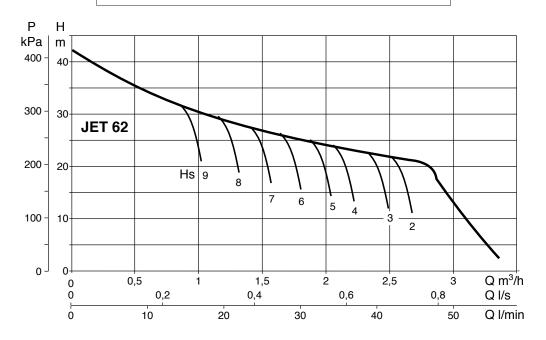

SS   | IP44. Terminal board I.P.55 |

| RATED VOLTAGE     | 220 - 240V 1Ph 50 Hz                               |
|-------------------|----------------------------------------------------|
| RATED CURRENT     | 3.12A                                              |
| CAPACITOR         | 10uF 450V                                          |
| POWER CABLE       | 2m long 10 amp rated H05 flex<br>10 amp 3 pin plug |
| PUMP BODY         | AISI 304 X5 Cr Ni 1810 UNI 6900/71                 |
| INTERNALS         | Technopolymer A                                    |
| MECHANICAL SEAL   | Carbon/Ceramic                                     |
| PACKAGE DIMENSION | L470 x W240 x H240mm                               |
| GROSS WEIGHT (KG) | 7.5kg                                              |



# CURVE



## DIMENSIONS

| 406    |
|--------|
| 170    |
| 122    |
| 208    |
| 14     |
| 111    |
| 198    |
| 144    |
| Dia 9  |
| 1" GAS |
| 1" GAS |
|        |





## WARRANTY / CERTIFICATIONS