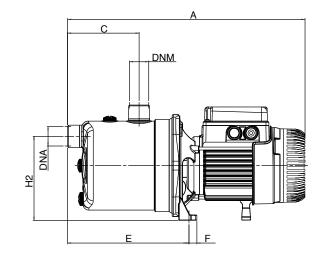

## DIMENSIONS

| 406    |
|--------|
| 170    |
| 122    |
| 208    |
| 14     |
| 111    |
| 198    |
| 144    |
| Dia 9  |
| 1" GAS |
| 1" GAS |
|        |